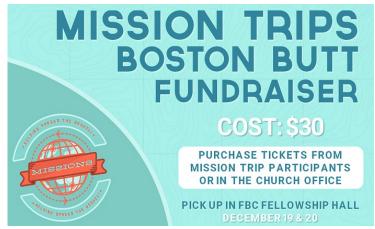

# Christnas POST OFFICE BOX MONTH OF DECEMBER 25¢ PER CARD GOES TO LOTTIE MOON OFFERING EACH FAMILY IS REPONSIBLE FOR CARDS ADMINISTED TO THEM IT WILL BE LOCATED OUTSIDE THE CHURCH OFFICE